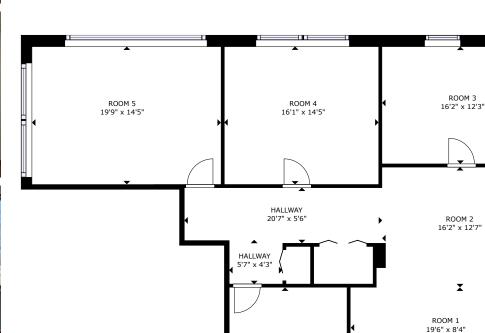

## **FLOOR PLAN / INTERIOR IMAGES**

for a virtual tour of the space

ROOM 3

ROOM 6 12'3" x 17'3"

HALLWAY 9'3" x 3'8"

KITCHEN