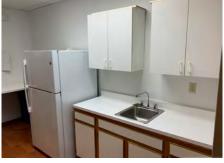

## **FLOOR PLAN / INTERIOR IMAGES**

for a virtual tour of the space

ROOM 3

ROOM 6 12'3" x 17'3"

HALLWAY 9'3" x 3'8"

KITCHEN