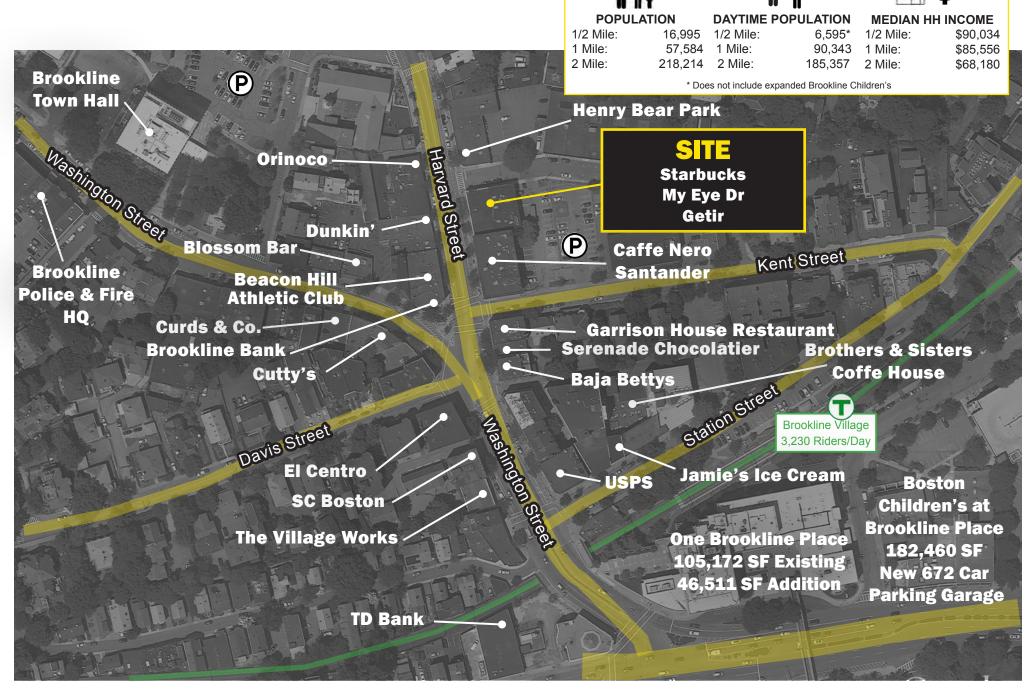

## 2ND FLOOR OFFICE SPACE FOR LEASE

7-15 HARVARD STREET BROOKLINE VILLAGE, MA









2nd Floor: 1,810 SF



**Available Immediately** 



Street Parking
Public Parking Lot
One Assigned Parking Space



Brookline Village MBTA Stop

(Green Line)

**Street Level Co-Tenants** 









## **FLOOR PLAN / INTERIOR IMAGES**







for a virtual tour of the space

ROOM 3







ROOM 6 12'3" x 17'3"







HALLWAY 9'3" x 3'8"

KITCHEN

## **AERIAL & DEMOGRAPHICS**





**OWNED BY:** 



## **LEASING INFORMATION:**

JIM CONVISER
JIM@CONVISERPG.COM
MOBILE: (617) 839-0456

DAN BACKER
DANB@CONVISERPG.COM
MOBILE: (781) 439-5598



CONVISER PROPERTY GROUP, INC
220 RESERVOIR STREET, SUITE 9 • NEEDHAM, MA 02494
0: (781) 320-0600 • F: (781) 791-4599 • WWW.CONVISERPG.COM