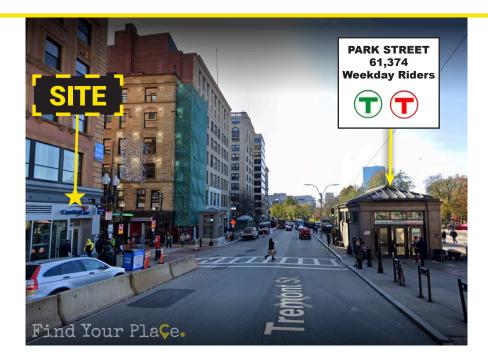

## **BUILDING IMAGES**

Heading North on Tremont Street

View From Winter Street Facing Park Street Station

View from Park Street and the State House