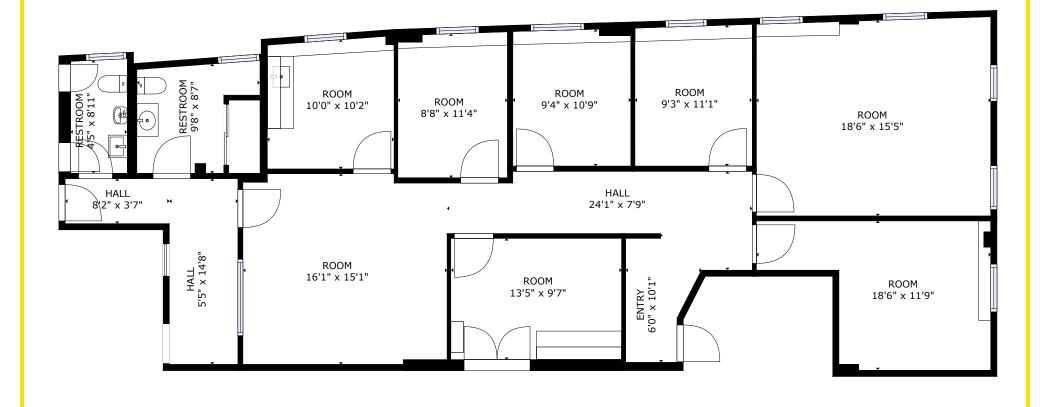

73,682 320,196 \$118,712 1 Mile: 1 Mile: 1 Mile: 37,561 5 Min DT: 5 Min DT: 184.255 5 Min DT: \$107,805 T-J-MOX Marshalls SUFFOLK UNIVERSITY PARK STREET 20K Weekday Riders HomeGoods<sup>®</sup> **CVS** pharmacy **♥CVS** pharmacy NERO Roche Bros. DOWNTOWN, CROSSING 61,374 Riders/Day THE GODFREY **Average Condo Price** \$2M **Retail SF** LCC 1.8M SF in Downtown Crossing thinkingcur Lafayette

620,000 SF

36.624 SF Retail

502 Rooms



Office Space

Hotels

**Transit** 

Bedford S

35M SF office (1/2 mile radius)

7 Hotels / 2,000 Rooms

183K employees (1/2 mile radius)

20K Weekday Riders - Park Street 112K Weekday Riders - South Station

50% of all space in Boston is in Downtown Crossing

61,374 Weekday Riders - Downtown Crossing

OPERA HOUSE

# **TYPICAL OFFICE FLOOR PLAN**

## FLOOR #6





## **RETAIL FLOOR PLANS**





## **BUILDING IMAGES**



Heading North on Tremont Street





View From Winter Street Facing Park Street Station



View from Park Street and the State House





# THE NEIGHBORHOOD













ADAM CONVISER | ADAM@CONVISERPG.COM | MOBILE: (617) 593-1700

JIM CONVISER | JIM@CONVISERPG.COM | MOBILE: (617) 839-0456



CONVISER PROPERTY GROUP, INC
220 RESERVOIR STREET, SUITE #9 · NEEDHAM, MA 02494
0: (781) 320-0600 · F: (781) 791-4599 · WWW.CONVISERPG.COM