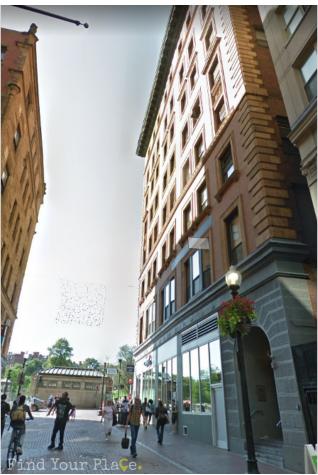

## **BUILDING IMAGES**

Heading North on Tremont Street

View From Winter Street Facing Park Street Station

View from Park Street and the State House