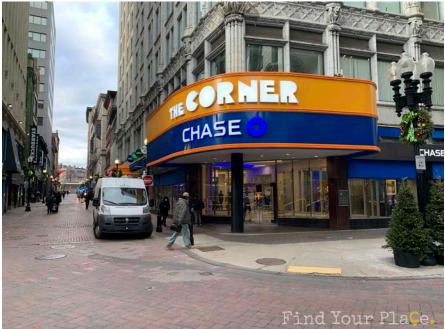

## **BUILDING IMAGES**

Heading North on Tremont Street

View From Winter Street Facing Park Street Station

View from Park Street and the State House