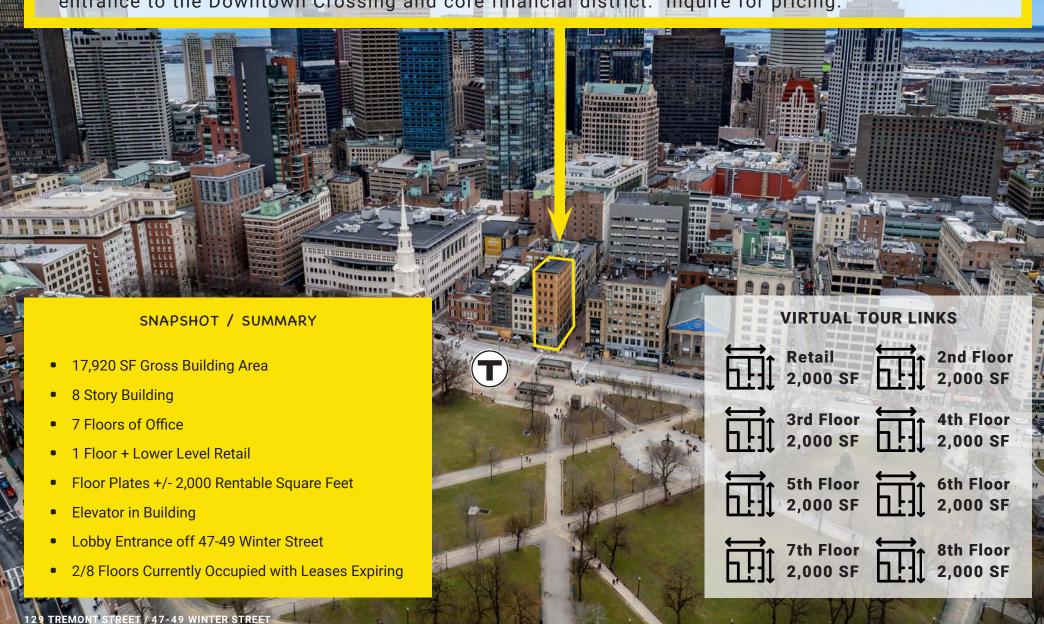

#### **Executive Summary**

Conviser Property Group is pleased to offer FOR SALE 47-49 Winter Street / 129 Tremont Street, Boston, Massachusetts (the "Property") located at the intersection of Tremont Street and Winter Street across from Park Street Station, Boston Common and the State House. The site sits at the entrance to the Downtown Crossing and core financial district. Inquire for pricing.

#### **AERIAL & DEMOGRAPHICS POPULATION DAYTIME POPULATION MEDIAN HH INCOME STATE** .5 Mile: 24,401 165,816 .5 Mile: \$114,038 .5 Mile: **HOUSE** 73,682 320,196 \$118,712 1 Mile: 1 Mile: 1 Mile: 37,561 5 Min DT: 5 Min DT: 184.255 5 Min DT: \$107,805 T-J-MOX Marshalls SUFFOLK UNIVERSITY PARK STREET 20K Weekday Riders HomeGoods<sup>®</sup> **CVS** pharmacy **♥CVS** pharmacy NERO Roche Bros. DOWNTOWN, CROSSING 61,374 Riders/Day THE GODFREY **Average Condo Price** \$2M **Retail SF** LCC 1.8M SF in Downtown Crossing thinkingcur Lafayette

620,000 SF

36.624 SF Retail

502 Rooms

Office Space

Hotels

**Transit** 

Bedford S

35M SF office (1/2 mile radius)

7 Hotels / 2,000 Rooms

183K employees (1/2 mile radius)

20K Weekday Riders - Park Street 112K Weekday Riders - South Station

50% of all space in Boston is in Downtown Crossing

61,374 Weekday Riders - Downtown Crossing