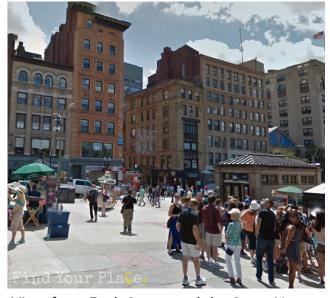

## **BUILDING IMAGES**

Heading North on Tremont Street

View From Winter Street Facing Park Street Station

View from Park Street and the State House