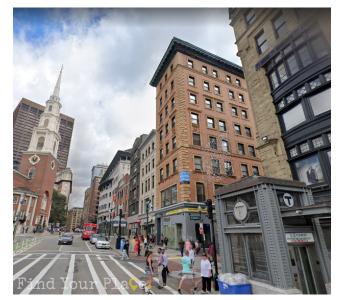

## **BUILDING IMAGES**

Heading North on Tremont Street

View From Winter Street Facing Park Street Station

View from Park Street and the State House