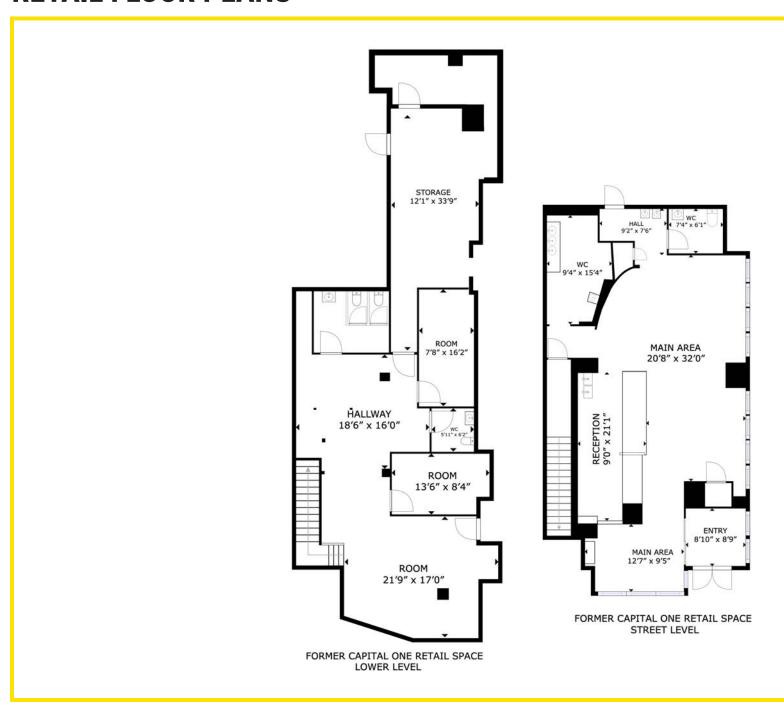

e: 1 Mile: 1 Mile: 37,561 5 Min DT: 5 Min DT: 184.255 5 Min DT: \$107,805 T-J-MOX Marshalls SUFFOLK UNIVERSITY PARK STREET 20K Weekday Riders HomeGoods<sup>®</sup> **CVS** pharmacy **♥CVS** pharmacy NERO Roche Bros. DOWNTOWN, CROSSING 61,374 Riders/Day THE GODFREY **Average Condo Price** \$2M **Retail SF** LCC 1.8M SF in Downtown Crossing thinkingcur Lafayette

620,000 SF

36.624 SF Retail

502 Rooms



Office Space

Hotels

**Transit** 

Bedford S

35M SF office (1/2 mile radius)

7 Hotels / 2,000 Rooms

183K employees (1/2 mile radius)

20K Weekday Riders - Park Street 112K Weekday Riders - South Station

50% of all space in Boston is in Downtown Crossing

61,374 Weekday Riders - Downtown Crossing

OPERA HOUSE

# **TYPICAL OFFICE FLOOR PLAN**

## FLOOR #6





## **RETAIL FLOOR PLANS**





## **BUILDING IMAGES**



Heading North on Tremont Street





View From Winter Street Facing Park Street Station



View from Park Street and the State House





# THE NEIGHBORHOOD













ADAM CONVISER | ADAM@CONVISERPG.COM | MOBILE: (617) 593-1700

JIM CONVISER | JIM@CONVISERPG.COM | MOBILE: (617) 839-0456



CONVISER PROPERTY GROUP, INC
220 RESERVOIR STREET, SUITE #9 · NEEDHAM, MA 02494
0: (781) 320-0600 · F: (781) 791-4599 · WWW.CONVISERPG.COM